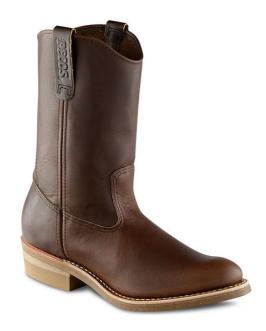

## 1155 Men's 11-inch Pull-On Boot

\*\*\* \* 4.7 20 Reviews Write a review

Also available in a custom fit. Years of fitting stool experience have taught us that some customers' feet are not a perfect match. All too often a customer has to settle for less than a perfect fit. Red Wing's Custom Fit program offers a unique solution that allows you to order a pair of boots in two different sizes. Visit the nearest Red Wing Store to get your customized fit.

LEATHER: Brown Boomer Leather CONSTRUCTION: Goodyear Leather Welt

**INSOLE: PORON®** 

**LAST: 72** 

OUTSOLE: Vibram® Chemigum Cork COUNTRY OF ORIGIN: Made in USA

**CARE PRODUCTS: Boot Oil, Leather Protector** 

SHANK: Steel NON-MARKING: Yes

**DEFINED HEEL: Yes-90 Degrees** 

MSRP: 259.99

SIZES: B 9-12,13,14,C 9-12,13,D

6-12,13,14,15,16,E

7-12,13,EE7-12,13,EEE7-12,13,14